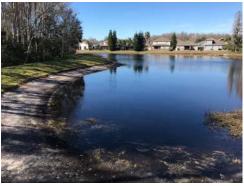

# Kevin Riemensperger 2/14/2022 10:41 AM

Steadfast Environmental 30435 Commerce Drive Suite 102 San Antonio, FL 33576 813-836-7940 | office@SteadfastEnv.com

Site: 25

Comments

Good condition. There are small amounts of decaying organic matter along the surface near the water's edge. These will dissipate given time, though winter will extend the necessary time to complete this decay (usually 7-10 days).

Site: 26

Comments:

Good condition. Gulfcoast Spikerush along the perimeter has entered a period of winter pseudo-dormancy. There is some pollen across the water's surface. No algae present.

Site: 29

Great condition. The water is free of algae and nuisance grasses along the perimeter are decaying from prior treatment.

Site: 30

Comments:

Good condition. Extremely low water level, some areas of exposed Gulfcoast Spikerush have died off, while many sections of the center portion's bed have been exposed. Treatments continue to suppress algal growth.

**Site:** 31

Mixed condition. The pond is free of nuisance grasses, and the exposed shore is clear. However, there are scattered pockets of filamentous algae along the perimeter, in some spots. A follow up treatment will be administered to curtail this fresh growth.

**Site:** 33

Great condition. As the water line continues to recede and expose more of the bank; Gulfcoast Spikerush that has been dry for too long is dying out. Though closer to the water's edge it is very healthy.

**Site:** 32

The shallow pond is completely dry. Spikerush here is nearly eradicated, though Bulrushes are unaffected. Treatments will continue to prevent the growth of nuisance terrestrial species.

**Site:** 35

Good condition. The pond is free of algae and nuisance grasses. Scattered pockets of decaying matter remain from prior treatment.

#### Site: 1

Similar in condition to pond 33. Spikerush along the outer edge is dying naturally, while submerged plants are unharmed. Upon the return of the rains these will migrate back out to follow the water line.

# Site: 2

The pond is almost completely dry, following the condition of pond 32. The only deviation being that an influx of debris items from the roadway were collected here.

#### Management Summary

January and February have brought with them increasingly cold temperatures for winter; and with the exception of a few events, rainfall has been minimal to none which contributes to decreased water levels while also contributing to increased decay times for surface algae once treated. Residents may notice this algae that sticks around longer between treatment events, This is a direct result of stagnant water conditions and cold ambient temperatures. Once treated, algae will turn brown, and eventually white as it decays, a sign of it's successful treatment.

Most ponds and standard winter condition on this most recent visit, free of nuisance grasses and with no new algal growth observed (though pond 31 hosted minor amounts of new filamentous algae growth). Algae was nearly all decayed or absent elsewhere. Maximum results from treatment for algae will typically be evident within 7-10 days, with vegetation taking a longer time to decay above the waterline; though these estimates may be extended due to winter conditions. Any and all plants that were unable to survive the recent subfreezing temperatures during the cold snap have begun to decay or have entered a period of dormancy.