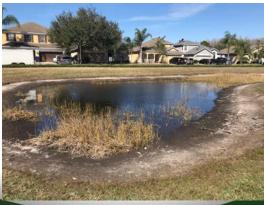

# Kevin Riemensperger 2/14/2022 10:41 AM

Steadfast Environmental 30435 Commerce Drive Suite 102 San Antonio, FL 33576 813-836-7940 | office@SteadfastEnv.com

Site: 25

Comments

Good condition. There are small amounts of decaying organic matter along the surface near the water's edge. These will dissipate given time, though winter will extend the necessary time to complete this decay (usually 7-10 days).

Site: 26

Comments:

Good condition. Gulfcoast Spikerush along the perimeter has entered a period of winter pseudo-dormancy. There is some pollen across the water's surface. No algae present.

Site: 29

Great condition. The water is free of algae and nuisance grasses along the perimeter are decaying from prior treatment.

Site: 30

Comments:

Good condition. Extremely low water level, some areas of exposed Gulfcoast Spikerush have died off, while many sections of the center portion's bed have been exposed. Treatments continue to suppress algal growth.

**Site:** 31

Mixed condition. The pond is free of nuisance grasses, and the exposed shore is clear. However, there are scattered pockets of filamentous algae along the perimeter, in some spots. A follow up treatment will be administered to curtail this fresh growth.

**Site:** 33

Great condition. As the water line continues to recede and expose more of the bank; Gulfcoast Spikerush that has been dry for too long is dying out. Though closer to the water's edge it is very healthy.

**Site:** 32

The shallow pond is completely dry. Spikerush here is nearly eradicated, though Bulrushes are unaffected. Treatments will continue to prevent the growth of nuisance terrestrial species.

**Site:** 35

Good condition. The pond is free of algae and nuisance grasses. Scattered pockets of decaying matter remain from prior treatment.

#### Site: 1

Similar in condition to pond 33. Spikerush along the outer edge is dying naturally, while submerged plants are unharmed. Upon the return of the rains these will migrate back out to follow the water line.

# Site: 2

The pond is almost completely dry, following the condition of pond 32. The only deviation being that an influx of debris items from the roadway were collected here.

#### Management Summary

January and February have brought with them increasingly cold temperatures for winter; and with the exception of a few events, rainfall has been minimal to none which contributes to decreased water levels while also contributing to increased decay times for surface algae once treated. Residents may notice this algae that sticks around longer between treatment events, This is a direct result of stagnant water conditions and cold ambient temperatures. Once treated, algae will turn brown, and eventually white as it decays, a sign of it's successful treatment.

Most ponds and standard winter condition on this most recent visit, free of nuisance grasses and with no new algal growth observed (though pond 31 hosted minor amounts of new filamentous algae growth). Algae was nearly all decayed or absent elsewhere. Maximum results from treatment for algae will typically be evident within 7-10 days, with vegetation taking a longer time to decay above the waterline; though these estimates may be extended due to winter conditions. Any and all plants that were unable to survive the recent subfreezing temperatures during the cold snap have begun to decay or have entered a period of dormancy.