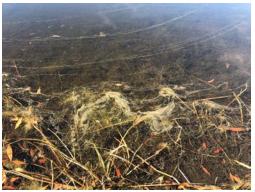

#### Management Summary

January and February have brought with them increasingly cold temperatures for winter; and with the exception of a few events, rainfall has been minimal to none which contributes to decreased water levels while also contributing to increased decay times for surface algae once treated. Residents may notice this algae that sticks around longer between treatment events, This is a direct result of stagnant water conditions and cold ambient temperatures. Once treated, algae will turn brown, and eventually white as it decays, a sign of it's successful treatment.

Most ponds and standard winter condition on this most recent visit, free of nuisance grasses and with no new algal growth observed (though pond 31 hosted minor amounts of new filamentous algae growth). Algae was nearly all decayed or absent elsewhere. Maximum results from treatment for algae will typically be evident within 7-10 days, with vegetation taking a longer time to decay above the waterline; though these estimates may be extended due to winter conditions. Any and all plants that were unable to survive the recent subfreezing temperatures during the cold snap have begun to decay or have entered a period of dormancy.

#### Recommendations / Action Items

Continue treating for algae, mostly as a preventative measure.

Suppress the growth of nuisance grasses along the bank.

Stay alert for debris items within the pond and along newly exposed bank areas.