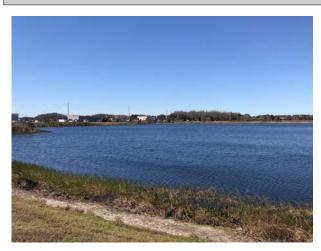

|  | EXHIBIT 3 |  |
|--|-----------|--|
|  |           |  |
|  |           |  |

**Ballantrae CDD Aquatics** 

# Kevin Riemensperger 2/14/2022 10:41 AM

Steadfast Environmental 30435 Commerce Drive Suite 102 San Antonio, FL 33576 813-836-7940 | office@SteadfastEnv.com

Site: 25

Comments

Good condition. There are small amounts of decaying organic matter along the surface near the water's edge. These will dissipate given time, though winter will extend the necessary time to complete this decay (usually 7-10 days).

Site: 26

Comments:

Good condition. Gulfcoast Spikerush along the perimeter has entered a period of winter pseudo-dormancy. There is some pollen across the water's surface. No algae present.

Site: 29

Great condition. The water is free of algae and nuisance grasses along the perimeter are decaying from prior treatment.

Site: 30

Comments:

Good condition. Extremely low water level, some areas of exposed Gulfcoast Spikerush have died off, while many sections of the center portion's bed have been exposed. Treatments continue to suppress algal growth.

**Site:** 31

Mixed condition. The pond is free of nuisance grasses, and the exposed shore is clear. However, there are scattered pockets of filamentous algae along the perimeter, in some spots. A follow up treatment will be administered to curtail this fresh growth.

**Site:** 33

Great condition. As the water line continues to recede and expose more of the bank; Gulfcoast Spikerush that has been dry for too long is dying out. Though closer to the water's edge it is very healthy.

**Site:** 32

The shallow pond is completely dry. Spikerush here is nearly eradicated, though Bulrushes are unaffected. Treatments will continue to prevent the growth of nuisance terrestrial species.

**Site:** 35

Good condition. The pond is free of algae and nuisance grasses. Scattered pockets of decaying matter remain from prior treatment.

#### Site: 1

Similar in condition to pond 33. Spikerush along the outer edge is dying naturally, while submerged plants are unharmed. Upon the return of the rains these will migrate back out to follow the water line.

# Site: 2

The pond is almost completely dry, following the condition of pond 32. The only deviation being that an influx of debris items from the roadway were collected here.