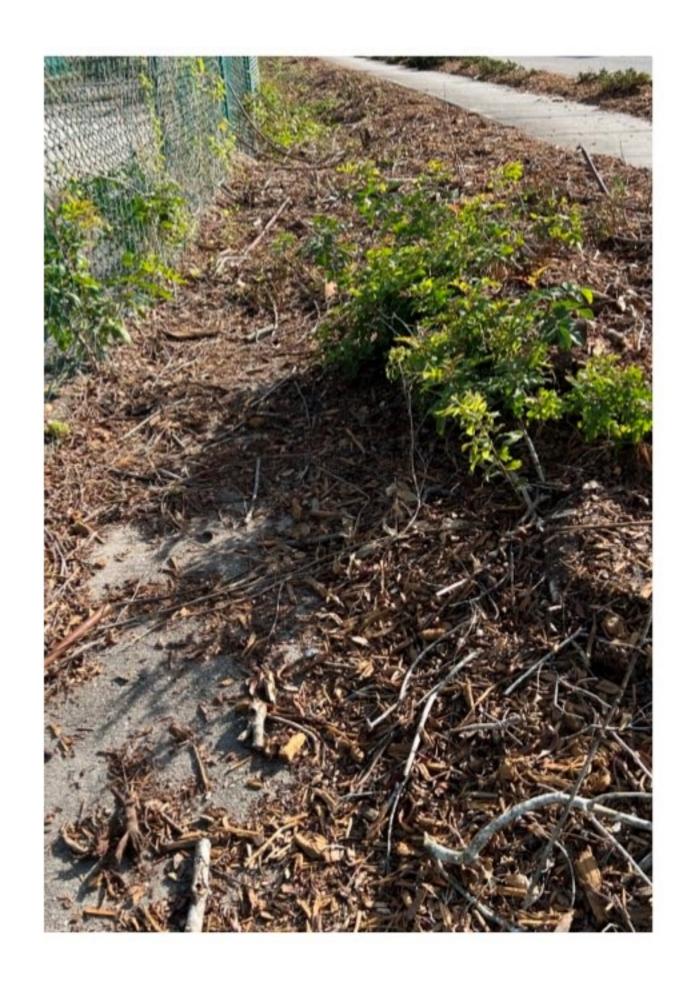

## Storm drain

Bushes removed from around storm drain water feature located at Ayrshire Blvd.

## Bushes along Mentmore Blvd and Ballantrae Blvd trimmed

Bushes trimmed New mulch installed Beds treated for weeds