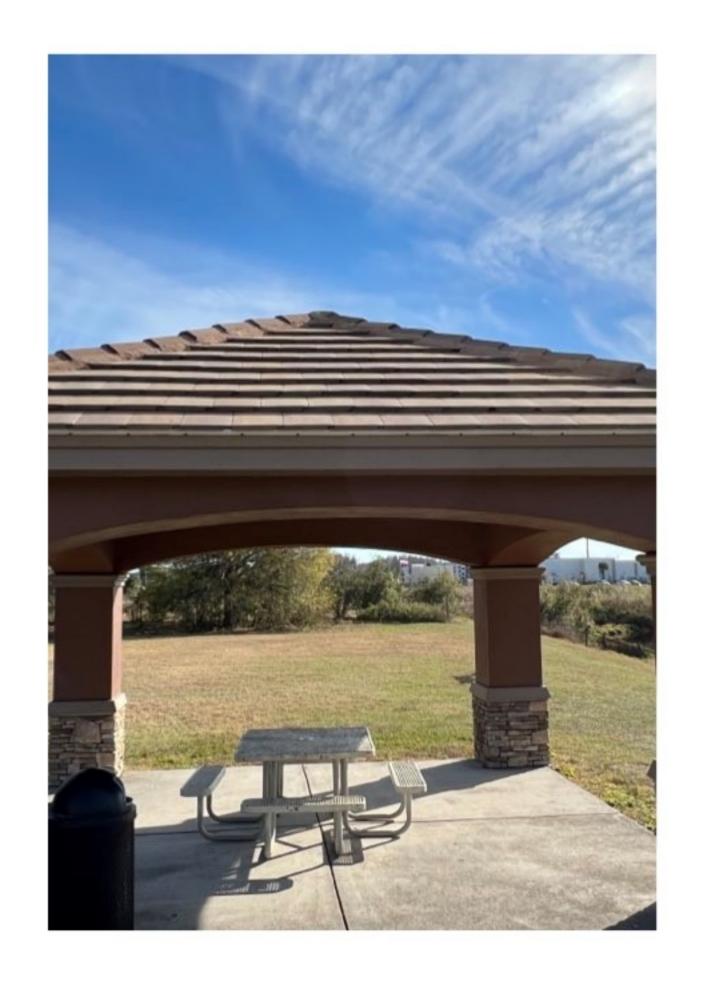

#### **Ballantrae**

- Landscapers removed bushes from around storm drain water feature on Ayrshire Blvd.
- Florida State Fence scheduled to install new PVC fence at storm drain water feature on Ayrshire Blvd.
- Roof of clubhouse and pavilions pressure cleaned.
- Tree removal project by Steadfast completed.
- Requested estimates for windscreens at tennis courts.
- Tile roof repairs completed, identified small area of tile roof damage at the main entrance.

# Pressure cleaning of tile roofs

Main clubhouse, small pavilion behind clubhouse near pool, and Ayrshire pavilion pressure cleaned