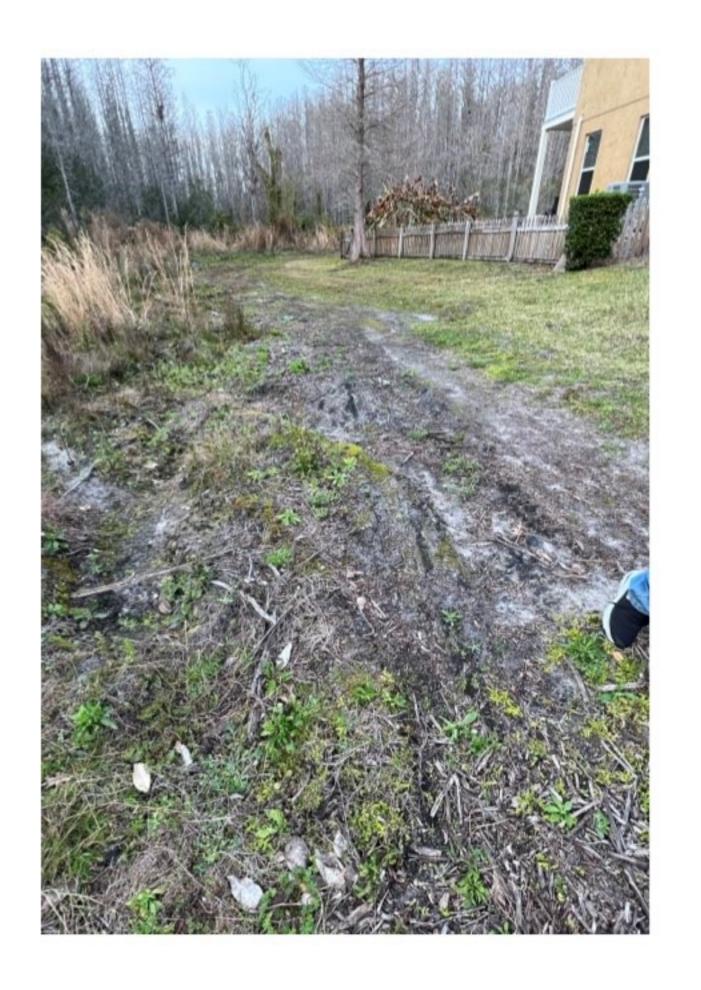

## Area of concern

Ruts left in the soft dirt area next to first house on Glenapp are still there.
Recommend grading area.