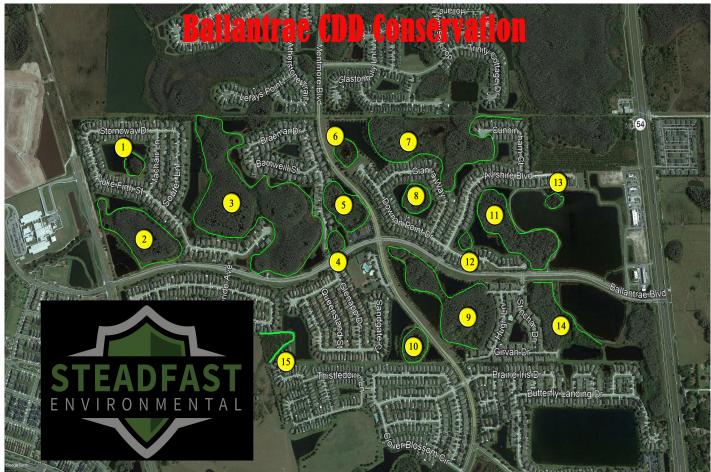

Thank you for choosing Steadfast Environmental!

|  | EXHIBIT 4 |
|--|-----------|
|  |           |
|  |           |

### **Ballantrae CDD Conservation**

Steadfast Environmental, LLC 30435 Commerce Drive Suite 102 San Antonio, FL 33576 813-836-7940 | office@SteadfastAlliance.com