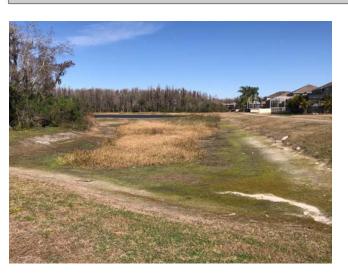

**Site:** 32

The shallow pond is completely dry. Spikerush here is nearly eradicated, though Bulrushes are unaffected. Treatments will continue to prevent the growth of nuisance terrestrial species.

**Site:** 35

# Site: 2

The pond is almost completely dry, following the condition of pond 32. The only deviation being that an influx of debris items from the roadway were collected here.