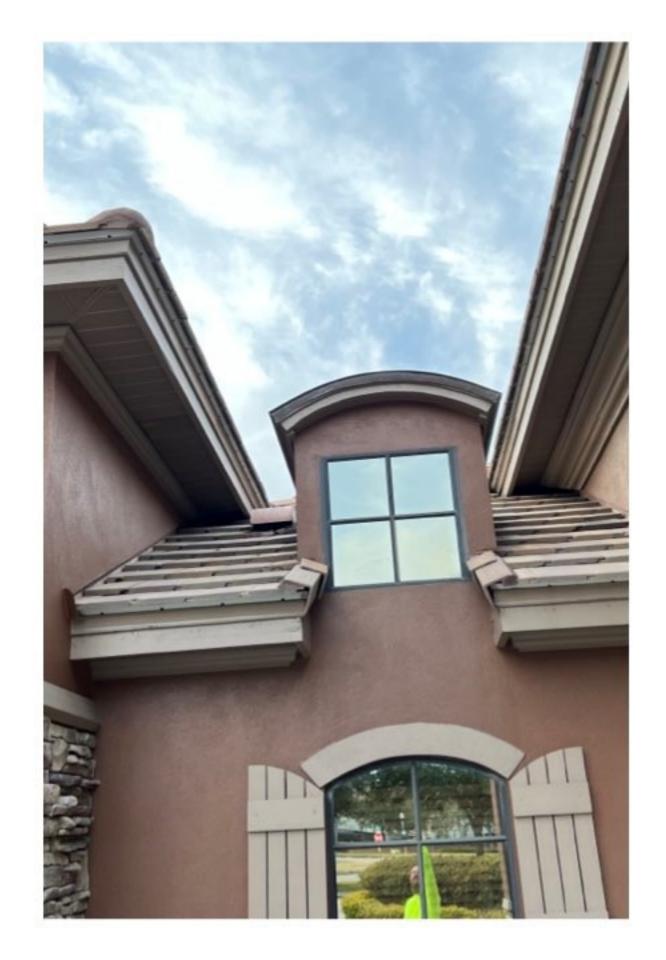

#### **Ballantrae**

- Landscapers removed bushes from around storm drain water feature on Ayrshire Blvd.
- Florida State Fence scheduled to install new PVC fence at storm drain water feature on Ayrshire Blvd.
- Roof of clubhouse and pavilions pressure cleaned.
- Tree removal project by Steadfast completed.
- Requested estimates for windscreens at tennis courts.
- Tile roof repairs completed, identified small area of tile roof damage at the main entrance.