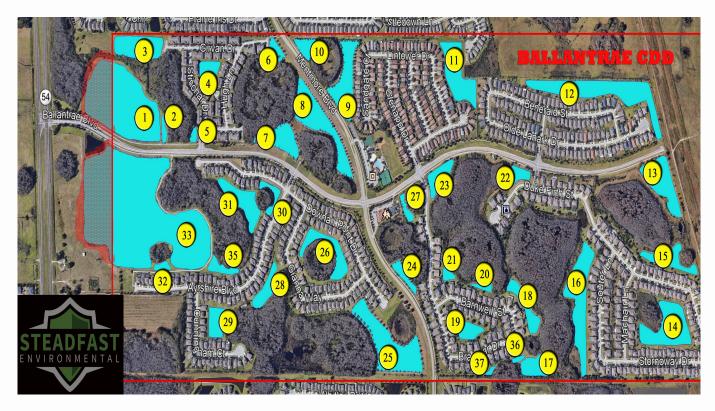

|  | EXHIBIT 3 |  |
|--|-----------|--|
|  |           |  |
|  |           |  |

**Ballantrae CDD Aquatics** 

# Kevin Riemensperger 2/14/2022 10:41 AM

Steadfast Environmental 30435 Commerce Drive Suite 102 San Antonio, FL 33576 813-836-7940 | office@SteadfastEnv.com

Site: 25

Comments

Good condition. There are small amounts of decaying organic matter along the surface near the water's edge. These will dissipate given time, though winter will extend the necessary time to complete this decay (usually 7-10 days).

Site: 26

Comments:

Good condition. Gulfcoast Spikerush along the perimeter has entered a period of winter pseudo-dormancy. There is some pollen across the water's surface. No algae present.

Site: 29

Great condition. The water is free of algae and nuisance grasses along the perimeter are decaying from prior treatment.

Site: 30

Comments:

Good condition. Extremely low water level, some areas of exposed Gulfcoast Spikerush have died off, while many sections of the center portion's bed have been exposed. Treatments continue to suppress algal growth.

**Site:** 31

Mixed condition. The pond is free of nuisance grasses, and the exposed shore is clear. However, there are scattered pockets of filamentous algae along the perimeter, in some spots. A follow up treatment will be administered to curtail this fresh growth.

**Site:** 33

Great condition. As the water line continues to recede and expose more of the bank; Gulfcoast Spikerush that has been dry for too long is dying out. Though closer to the water's edge it is very healthy.

**Site:** 32

The shallow pond is completely dry. Spikerush here is nearly eradicated, though Bulrushes are unaffected. Treatments will continue to prevent the growth of nuisance terrestrial species.

**Site:** 35

Good condition. The pond is free of algae and nuisance grasses. Scattered pockets of decaying matter remain from prior treatment.

#### Site: 1

Similar in condition to pond 33. Spikerush along the outer edge is dying naturally, while submerged plants are unharmed. Upon the return of the rains these will migrate back out to follow the water line.

# Site: 2

The pond is almost completely dry, following the condition of pond 32. The only deviation being that an influx of debris items from the roadway were collected here.