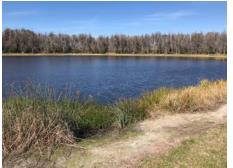

|  | EXHIBIT 3 |  |
|--|-----------|--|
|  |           |  |
|  |           |  |

**Ballantrae CDD Aquatics** 

# Kevin Riemensperger 2/14/2022 10:41 AM

Steadfast Environmental 30435 Commerce Drive Suite 102 San Antonio, FL 33576 813-836-7940 | office@SteadfastEnv.com

Site: 25

Comments

Good condition. There are small amounts of decaying organic matter along the surface near the water's edge. These will dissipate given time, though winter will extend the necessary time to complete this decay (usually 7-10 days).

Site: 26

Comments:

Good condition. Gulfcoast Spikerush along the perimeter has entered a period of winter pseudo-dormancy. There is some pollen across the water's surface. No algae present.

Site: 29

Great condition. The water is free of algae and nuisance grasses along the perimeter are decaying from prior treatment.

Site: 30

Comments:

Good condition. Extremely low water level, some areas of exposed Gulfcoast Spikerush have died off, while many sections of the center portion's bed have been exposed. Treatments continue to suppress algal growth.

**Site:** 31

Mixed condition. The pond is free of nuisance grasses, and the exposed shore is clear. However, there are scattered pockets of filamentous algae along the perimeter, in some spots. A follow up treatment will be administered to curtail this fresh growth.

**Site:** 33

Great condition. As the water line continues to recede and expose more of the bank; Gulfcoast Spikerush that has been dry for too long is dying out. Though closer to the water's edge it is very healthy.

**Site:** 32

The shallow pond is completely dry. Spikerush here is nearly eradicated, though Bulrushes are unaffected. Treatments will continue to prevent the growth of nuisance terrestrial species.

**Site:** 35

Good condition. The pond is free of algae and nuisance grasses. Scattered pockets of decaying matter remain from prior treatment.

#### Site: 1

Similar in condition to pond 33. Spikerush along the outer edge is dying naturally, while submerged plants are unharmed. Upon the return of the rains these will migrate back out to follow the water line.

# Site: 2

The pond is almost completely dry, following the condition of pond 32. The only deviation being that an influx of debris items from the roadway were collected here.