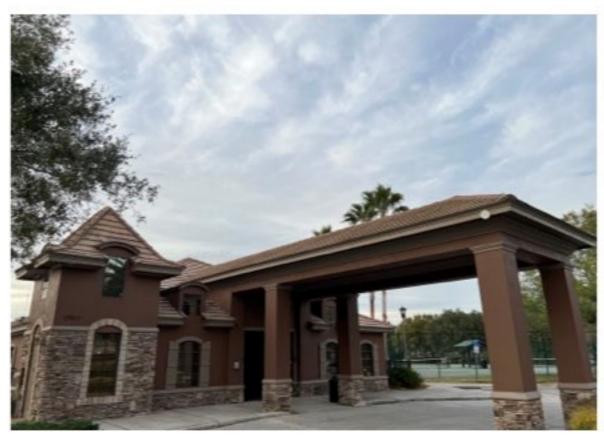

#### **Ballantrae**

- Landscapers removed bushes from around storm drain water feature on Ayrshire Blvd.
- Florida State Fence scheduled to install new PVC fence at storm drain water feature on Ayrshire Blvd.
- Roof of clubhouse and pavilions pressure cleaned.
- Tree removal project by Steadfast completed.
- Requested estimates for windscreens at tennis courts.
- Tile roof repairs completed, identified small area of tile roof damage at the main entrance.

# Pressure cleaning of tile roofs

Main clubhouse, small pavilion behind clubhouse near pool, and Ayrshire pavilion pressure cleaned