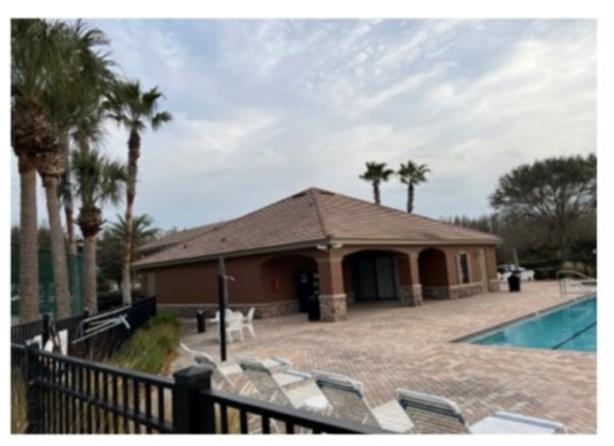

#### **Ballantrae**

- Landscapers removed bushes from around storm drain water feature on Ayrshire Blvd.
- Florida State Fence scheduled to install new PVC fence at storm drain water feature on Ayrshire Blvd.
- Roof of clubhouse and pavilions pressure cleaned.
- Tree removal project by Steadfast completed.
- Requested estimates for windscreens at tennis courts.
- Tile roof repairs completed, identified small area of tile roof damage at the main entrance.

# Pressure cleaning of tile roofs

Main clubhouse, small pavilion behind clubhouse near pool, and Ayrshire pavilion pressure cleaned