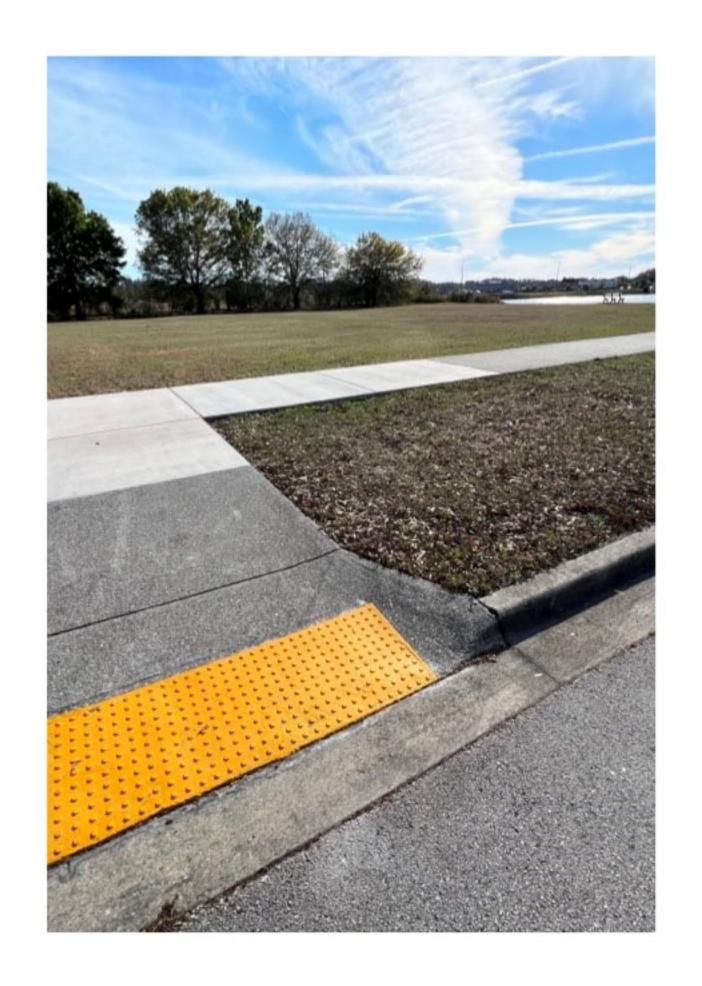

## Sidewalk upgrades

Sidewalk repairs and upgrades completed at end of Ayrshire Blvd.

| EXHIBIT 6 |
|-----------|
|           |
|           |

| 1                                | MINUTES OF MEETING                                                                                                                                                                                                                                                                                                                                                                                                                                                                                              |  |  |  |  |  |  |  |
|----------------------------------|-----------------------------------------------------------------------------------------------------------------------------------------------------------------------------------------------------------------------------------------------------------------------------------------------------------------------------------------------------------------------------------------------------------------------------------------------------------------------------------------------------------------|--|--|--|--|--|--|--|
| 2                                | BALLANTRAE                                                                                                                                                                                                                                                                                                                                                                                                                                                                                                      |  |  |  |  |  |  |  |
| 3                                | COMMUNITY DEVELOPMENT DISTRICT                                                                                                                                                                                                                                                                                                                                                                                                                                                                                  |  |  |  |  |  |  |  |
| 4<br>5<br>6                      | The Regular Meeting of the Board of Supervisors of the Ballantrae Community Development District was held on Wednesday, January 26, 2022 at 6:38 p.m., at 17611 Mentmore Blvd., Land O'Lakes, Florida with Zoom conference call available.                                                                                                                                                                                                                                                                      |  |  |  |  |  |  |  |
| 7                                | FIRST ORDER OF BUSINESS – Roll Call                                                                                                                                                                                                                                                                                                                                                                                                                                                                             |  |  |  |  |  |  |  |
| 8                                | Mr. Levy called the meeting to order and conducted roll call.                                                                                                                                                                                                                                                                                                                                                                                                                                                   |  |  |  |  |  |  |  |
| 9                                | Present and constituting a quorum were:                                                                                                                                                                                                                                                                                                                                                                                                                                                                         |  |  |  |  |  |  |  |
| 10<br>11<br>12<br>13             | Richard Levy Board Supervisor, Vice Chairman Chris Milano Board Supervisor, Assistant Secretary Tony Thomas Board Supervisor, Assistant Secretary Joanne Anderson Board Supervisor, Assistant Secretary                                                                                                                                                                                                                                                                                                         |  |  |  |  |  |  |  |
| 14                               | Also present were:                                                                                                                                                                                                                                                                                                                                                                                                                                                                                              |  |  |  |  |  |  |  |
| 15<br>16<br>17<br>18<br>19       | Howard McGaffney Brent Henman Mark Straley (via phone) Christian Van Helden Joe Hamilton District Manager, DPFG Management & Consulting Field Operations, DPFG Management & Consulting District Counsel, Straley Robin Vericker Yellowstone Steadfast Environmental                                                                                                                                                                                                                                             |  |  |  |  |  |  |  |
| 20<br>21                         | The following is a summary of the discussions and actions taken at the January 26, 2022 Ballantrae CDD Board of Supervisors Regular Meeting.                                                                                                                                                                                                                                                                                                                                                                    |  |  |  |  |  |  |  |
| 22                               | SECOND ORDER OF BUSINESS – Moment of Silence                                                                                                                                                                                                                                                                                                                                                                                                                                                                    |  |  |  |  |  |  |  |
| 23                               | There being none, the next item followed.                                                                                                                                                                                                                                                                                                                                                                                                                                                                       |  |  |  |  |  |  |  |
| 24<br>25                         | <b>THIRD ORDER OF BUSINESS – Audience Comments –</b> (limited to 3 minutes per individual for agenda items)                                                                                                                                                                                                                                                                                                                                                                                                     |  |  |  |  |  |  |  |
| 26<br>27<br>28                   | An audience member provided an overview of services offered by her personal business, and Board comments were made directing her to community social media pages as a more appropriate platform to market.                                                                                                                                                                                                                                                                                                      |  |  |  |  |  |  |  |
| 29                               | FOURTH ORDER OF BUSINESS – Professional Reports                                                                                                                                                                                                                                                                                                                                                                                                                                                                 |  |  |  |  |  |  |  |
| 30                               | A. District Counsel                                                                                                                                                                                                                                                                                                                                                                                                                                                                                             |  |  |  |  |  |  |  |
| 31<br>32                         | Mr. Straley stated that he was filling in for Mr. Babbar who could not attend due to scheduling conflicts.                                                                                                                                                                                                                                                                                                                                                                                                      |  |  |  |  |  |  |  |
| 33<br>34<br>35<br>36<br>37<br>38 | Mr. Straley stated that his firm had learned that Ms. Thibault would be leaving the firm, and noted that with the departure's proximity with the District beginning its annual budget process, there may be some urgency if the Board wished to proceed with District Management from vendors other than DPFG. Mr. Straley suggested that the Board could consider authorizing the Chair or Vice Chair to work with District Counsel to evaluate management options if they so desired working with a new firm. |  |  |  |  |  |  |  |
| 39<br>40<br>41<br>42<br>43       | Mr. Milano indicated that he and the Board had been happy working with DPFG and noted that staff transitions were common. Mr. Milano suggested that the District continue working with DPFG and give them time rather than immediately going out for bids for other District management firms. Mr. Milano asked whether there may be any contractual concerns necessitating a transition in firms. Mr. Straley clarified that they were not advising the Board                                                  |  |  |  |  |  |  |  |

A. Exhibit 12: Ratification of Roadway Concepts ADA Detectable Warnings Installation Proposal - \$325.00

On a MOTION by Ms. Anderson, SECONDED by Mr. Thomas, WITH ALL IN FAVOR, the Board approved the Ratification of Roadway Concepts ADA Detectable Warnings Installation Proposal, in the amount of \$325.00, for the Ballantrae Community Development District.