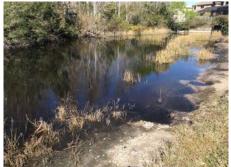

Site: 30

Comments:

Good condition. Extremely low water level, some areas of exposed Gulfcoast Spikerush have died off, while many sections of the center portion's bed have been exposed. Treatments continue to suppress algal growth.

**Site:** 32

The shallow pond is completely dry. Spikerush here is nearly eradicated, though Bulrushes are unaffected. Treatments will continue to prevent the growth of nuisance terrestrial species.

**Site:** 35

# Site: 2

The pond is almost completely dry, following the condition of pond 32. The only deviation being that an influx of debris items from the roadway were collected here.