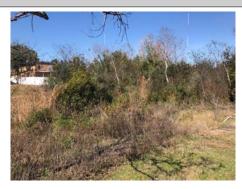

|  | EXHIBIT 3 |  |
|--|-----------|--|
|  |           |  |
|  |           |  |

**Ballantrae CDD Aquatics** 

# Kevin Riemensperger 2/14/2022 10:41 AM

Steadfast Environmental 30435 Commerce Drive Suite 102 San Antonio, FL 33576 813-836-7940 | office@SteadfastEnv.com

Site: 25

Comments

Good condition. There are small amounts of decaying organic matter along the surface near the water's edge. These will dissipate given time, though winter will extend the necessary time to complete this decay (usually 7-10 days).

Site: 26

Comments:

Good condition. Gulfcoast Spikerush along the perimeter has entered a period of winter pseudo-dormancy. There is some pollen across the water's surface. No algae present.

Site: 29

Great condition. The water is free of algae and nuisance grasses along the perimeter are decaying from prior treatment.

Site: 30

Comments:

Good condition. Extremely low water level, some areas of exposed Gulfcoast Spikerush have died off, while many sections of the center portion's bed have been exposed. Treatments continue to suppress algal growth.

**Site:** 31

Mixed condition. The pond is free of nuisance grasses, and the exposed shore is clear. However, there are scattered pockets of filamentous algae along the perimeter, in some spots. A follow up treatment will be administered to curtail this fresh growth.

**Site:** 33

Great condition. As the water line continues to recede and expose more of the bank; Gulfcoast Spikerush that has been dry for too long is dying out. Though closer to the water's edge it is very healthy.

**Site:** 32

The shallow pond is completely dry. Spikerush here is nearly eradicated, though Bulrushes are unaffected. Treatments will continue to prevent the growth of nuisance terrestrial species.

**Site:** 35

Good condition. The pond is free of algae and nuisance grasses. Scattered pockets of decaying matter remain from prior treatment.

#### Site: 1

Similar in condition to pond 33. Spikerush along the outer edge is dying naturally, while submerged plants are unharmed. Upon the return of the rains these will migrate back out to follow the water line.

# Site: 2

The pond is almost completely dry, following the condition of pond 32. The only deviation being that an influx of debris items from the roadway were collected here.