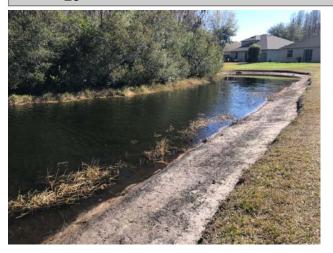

# Kevin Riemensperger 2/14/2022 10:41 AM

Steadfast Environmental 30435 Commerce Drive Suite 102 San Antonio, FL 33576 813-836-7940 | office@SteadfastEnv.com

Site: 25

Comments

Good condition. There are small amounts of decaying organic matter along the surface near the water's edge. These will dissipate given time, though winter will extend the necessary time to complete this decay (usually 7-10 days).

Site: 26

Comments:

Good condition. Gulfcoast Spikerush along the perimeter has entered a period of winter pseudo-dormancy. There is some pollen across the water's surface. No algae present.

Site: 29

Great condition. The water is free of algae and nuisance grasses along the perimeter are decaying from prior treatment.

Site: 30

Comments:

Good condition. Extremely low water level, some areas of exposed Gulfcoast Spikerush have died off, while many sections of the center portion's bed have been exposed. Treatments continue to suppress algal growth.

**Site:** 31

Mixed condition. The pond is free of nuisance grasses, and the exposed shore is clear. However, there are scattered pockets of filamentous algae along the perimeter, in some spots. A follow up treatment will be administered to curtail this fresh growth.

**Site:** 33

Great condition. As the water line continues to recede and expose more of the bank; Gulfcoast Spikerush that has been dry for too long is dying out. Though closer to the water's edge it is very healthy.

**Site:** 32

The shallow pond is completely dry. Spikerush here is nearly eradicated, though Bulrushes are unaffected. Treatments will continue to prevent the growth of nuisance terrestrial species.

**Site:** 35

Good condition. The pond is free of algae and nuisance grasses. Scattered pockets of decaying matter remain from prior treatment.

#### Site: 1

Similar in condition to pond 33. Spikerush along the outer edge is dying naturally, while submerged plants are unharmed. Upon the return of the rains these will migrate back out to follow the water line.

# Site: 2

The pond is almost completely dry, following the condition of pond 32. The only deviation being that an influx of debris items from the roadway were collected here.