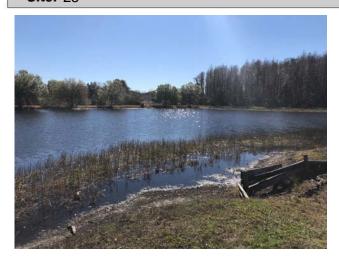

# Kevin Riemensperger 2/14/2022 10:41 AM

Steadfast Environmental 30435 Commerce Drive Suite 102 San Antonio, FL 33576 813-836-7940 | office@SteadfastEnv.com

Site: 25

Comments

Good condition. There are small amounts of decaying organic matter along the surface near the water's edge. These will dissipate given time, though winter will extend the necessary time to complete this decay (usually 7-10 days).

#### Management Summary

January and February have brought with them increasingly cold temperatures for winter; and with the exception of a few events, rainfall has been minimal to none which contributes to decreased water levels while also contributing to increased decay times for surface algae once treated. Residents may notice this algae that sticks around longer between treatment events, This is a direct result of stagnant water conditions and cold ambient temperatures. Once treated, algae will turn brown, and eventually white as it decays, a sign of it's successful treatment.

Most ponds and standard winter condition on this most recent visit, free of nuisance grasses and with no new algal growth observed (though pond 31 hosted minor amounts of new filamentous algae growth). Algae was nearly all decayed or absent elsewhere. Maximum results from treatment for algae will typically be evident within 7-10 days, with vegetation taking a longer time to decay above the waterline; though these estimates may be extended due to winter conditions. Any and all plants that were unable to survive the recent subfreezing temperatures during the cold snap have begun to decay or have entered a period of dormancy.