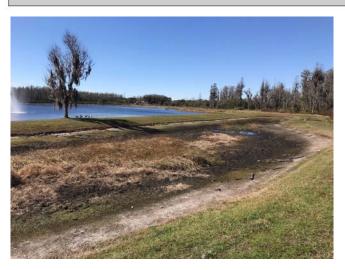

# Kevin Riemensperger 2/14/2022 10:41 AM

Steadfast Environmental 30435 Commerce Drive Suite 102 San Antonio, FL 33576 813-836-7940 | office@SteadfastEnv.com

Site: 25

Comments

Good condition. There are small amounts of decaying organic matter along the surface near the water's edge. These will dissipate given time, though winter will extend the necessary time to complete this decay (usually 7-10 days).