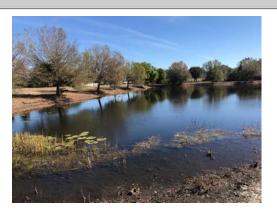

Site: 26

Comments:

Good condition. Gulfcoast Spikerush along the perimeter has entered a period of winter pseudo-dormancy. There is some pollen across the water's surface. No algae present.

Site: 29

Great condition. The water is free of algae and nuisance grasses along the perimeter are decaying from prior treatment.

Site: 30

Comments:

Good condition. Extremely low water level, some areas of exposed Gulfcoast Spikerush have died off, while many sections of the center portion's bed have been exposed. Treatments continue to suppress algal growth.

#### Management Summary

January and February have brought with them increasingly cold temperatures for winter; and with the exception of a few events, rainfall has been minimal to none which contributes to decreased water levels while also contributing to increased decay times for surface algae once treated. Residents may notice this algae that sticks around longer between treatment events, This is a direct result of stagnant water conditions and cold ambient temperatures. Once treated, algae will turn brown, and eventually white as it decays, a sign of it's successful treatment.

Most ponds and standard winter condition on this most recent visit, free of nuisance grasses and with no new algal growth observed (though pond 31 hosted minor amounts of new filamentous algae growth). Algae was nearly all decayed or absent elsewhere. Maximum results from treatment for algae will typically be evident within 7-10 days, with vegetation taking a longer time to decay above the waterline; though these estimates may be extended due to winter conditions. Any and all plants that were unable to survive the recent subfreezing temperatures during the cold snap have begun to decay or have entered a period of dormancy.