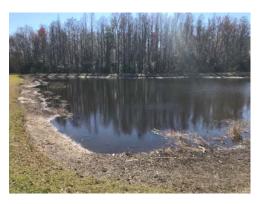

# Kevin Riemensperger 2/14/2022 10:41 AM

Steadfast Environmental 30435 Commerce Drive Suite 102 San Antonio, FL 33576 813-836-7940 | office@SteadfastEnv.com

Site: 25

Comments

Good condition. There are small amounts of decaying organic matter along the surface near the water's edge. These will dissipate given time, though winter will extend the necessary time to complete this decay (usually 7-10 days).

Site: 26

Comments:

Good condition. Gulfcoast Spikerush along the perimeter has entered a period of winter pseudo-dormancy. There is some pollen across the water's surface. No algae present.

Site: 29

Great condition. The water is free of algae and nuisance grasses along the perimeter are decaying from prior treatment.

Site: 30

Comments:

Good condition. Extremely low water level, some areas of exposed Gulfcoast Spikerush have died off, while many sections of the center portion's bed have been exposed. Treatments continue to suppress algal growth.

**Site:** 31

Mixed condition. The pond is free of nuisance grasses, and the exposed shore is clear. However, there are scattered pockets of filamentous algae along the perimeter, in some spots. A follow up treatment will be administered to curtail this fresh growth.

**Site:** 33

Great condition. As the water line continues to recede and expose more of the bank; Gulfcoast Spikerush that has been dry for too long is dying out. Though closer to the water's edge it is very healthy.

**Site:** 32

The shallow pond is completely dry. Spikerush here is nearly eradicated, though Bulrushes are unaffected. Treatments will continue to prevent the growth of nuisance terrestrial species.

**Site:** 35

Good condition. The pond is free of algae and nuisance grasses. Scattered pockets of decaying matter remain from prior treatment.

#### Site: 1

Similar in condition to pond 33. Spikerush along the outer edge is dying naturally, while submerged plants are unharmed. Upon the return of the rains these will migrate back out to follow the water line.

# Site: 2

The pond is almost completely dry, following the condition of pond 32. The only deviation being that an influx of debris items from the roadway were collected here.

#### Management Summary

January and February have brought with them increasingly cold temperatures for winter; and with the exception of a few events, rainfall has been minimal to none which contributes to decreased water levels while also contributing to increased decay times for surface algae once treated. Residents may notice this algae that sticks around longer between treatment events, This is a direct result of stagnant water conditions and cold ambient temperatures. Once treated, algae will turn brown, and eventually white as it decays, a sign of it's successful treatment.

Most ponds and standard winter condition on this most recent visit, free of nuisance grasses and with no new algal growth observed (though pond 31 hosted minor amounts of new filamentous algae growth). Algae was nearly all decayed or absent elsewhere. Maximum results from treatment for algae will typically be evident within 7-10 days, with vegetation taking a longer time to decay above the waterline; though these estimates may be extended due to winter conditions. Any and all plants that were unable to survive the recent subfreezing temperatures during the cold snap have begun to decay or have entered a period of dormancy.