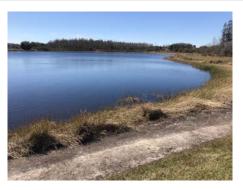

# Kevin Riemensperger 2/14/2022 10:41 AM

Steadfast Environmental 30435 Commerce Drive Suite 102 San Antonio, FL 33576 813-836-7940 | office@SteadfastEnv.com

Site: 25

Comments

Good condition. There are small amounts of decaying organic matter along the surface near the water's edge. These will dissipate given time, though winter will extend the necessary time to complete this decay (usually 7-10 days).

Site: 26

Comments:

Good condition. Gulfcoast Spikerush along the perimeter has entered a period of winter pseudo-dormancy. There is some pollen across the water's surface. No algae present.

Site: 29

Great condition. The water is free of algae and nuisance grasses along the perimeter are decaying from prior treatment.