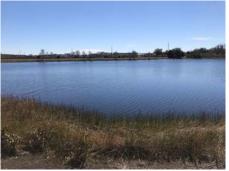

**Site:** 31

Mixed condition. The pond is free of nuisance grasses, and the exposed shore is clear. However, there are scattered pockets of filamentous algae along the perimeter, in some spots. A follow up treatment will be administered to curtail this fresh growth.

Good condition. The pond is free of algae and nuisance grasses. Scattered pockets of decaying matter remain from prior treatment.