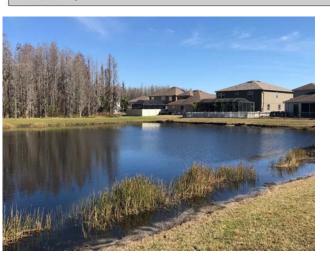

# Kevin Riemensperger 2/14/2022 10:41 AM

Steadfast Environmental 30435 Commerce Drive Suite 102 San Antonio, FL 33576 813-836-7940 | office@SteadfastEnv.com

Site: 25

Comments

Good condition. There are small amounts of decaying organic matter along the surface near the water's edge. These will dissipate given time, though winter will extend the necessary time to complete this decay (usually 7-10 days).

Site: 26

Comments:

Good condition. Gulfcoast Spikerush along the perimeter has entered a period of winter pseudo-dormancy. There is some pollen across the water's surface. No algae present.

Site: 29

Great condition. The water is free of algae and nuisance grasses along the perimeter are decaying from prior treatment.

Site: 30

Comments:

Good condition. Extremely low water level, some areas of exposed Gulfcoast Spikerush have died off, while many sections of the center portion's bed have been exposed. Treatments continue to suppress algal growth.

**Site:** 31

Mixed condition. The pond is free of nuisance grasses, and the exposed shore is clear. However, there are scattered pockets of filamentous algae along the perimeter, in some spots. A follow up treatment will be administered to curtail this fresh growth.

**Site:** 33

Great condition. As the water line continues to recede and expose more of the bank; Gulfcoast Spikerush that has been dry for too long is dying out. Though closer to the water's edge it is very healthy.

**Site:** 32

The shallow pond is completely dry. Spikerush here is nearly eradicated, though Bulrushes are unaffected. Treatments will continue to prevent the growth of nuisance terrestrial species.

**Site:** 35

Good condition. The pond is free of algae and nuisance grasses. Scattered pockets of decaying matter remain from prior treatment.

#### Site: 1

Similar in condition to pond 33. Spikerush along the outer edge is dying naturally, while submerged plants are unharmed. Upon the return of the rains these will migrate back out to follow the water line.

# Site: 2

The pond is almost completely dry, following the condition of pond 32. The only deviation being that an influx of debris items from the roadway were collected here.