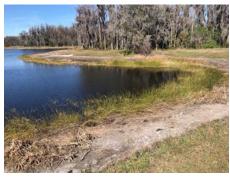

|  | EXHIBIT 3 |  |
|--|-----------|--|
|  |           |  |
|  |           |  |

**Ballantrae CDD Aquatics** 

# Kevin Riemensperger 2/14/2022 10:41 AM

Steadfast Environmental 30435 Commerce Drive Suite 102 San Antonio, FL 33576 813-836-7940 | office@SteadfastEnv.com

Site: 25

Comments

Good condition. There are small amounts of decaying organic matter along the surface near the water's edge. These will dissipate given time, though winter will extend the necessary time to complete this decay (usually 7-10 days).

Site: 26

Comments:

Good condition. Gulfcoast Spikerush along the perimeter has entered a period of winter pseudo-dormancy. There is some pollen across the water's surface. No algae present.

Site: 29

Great condition. The water is free of algae and nuisance grasses along the perimeter are decaying from prior treatment.

Site: 30

Comments:

Good condition. Extremely low water level, some areas of exposed Gulfcoast Spikerush have died off, while many sections of the center portion's bed have been exposed. Treatments continue to suppress algal growth.

**Site:** 31

Mixed condition. The pond is free of nuisance grasses, and the exposed shore is clear. However, there are scattered pockets of filamentous algae along the perimeter, in some spots. A follow up treatment will be administered to curtail this fresh growth.

**Site:** 33

Great condition. As the water line continues to recede and expose more of the bank; Gulfcoast Spikerush that has been dry for too long is dying out. Though closer to the water's edge it is very healthy.

**Site:** 32

The shallow pond is completely dry. Spikerush here is nearly eradicated, though Bulrushes are unaffected. Treatments will continue to prevent the growth of nuisance terrestrial species.

**Site:** 35

Good condition. The pond is free of algae and nuisance grasses. Scattered pockets of decaying matter remain from prior treatment.

#### Site: 1

Similar in condition to pond 33. Spikerush along the outer edge is dying naturally, while submerged plants are unharmed. Upon the return of the rains these will migrate back out to follow the water line.

# Site: 2

The pond is almost completely dry, following the condition of pond 32. The only deviation being that an influx of debris items from the roadway were collected here.