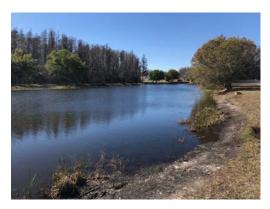

**Site:** 31

Mixed condition. The pond is free of nuisance grasses, and the exposed shore is clear. However, there are scattered pockets of filamentous algae along the perimeter, in some spots. A follow up treatment will be administered to curtail this fresh growth.

**Site:** 33

Great condition. As the water line continues to recede and expose more of the bank; Gulfcoast Spikerush that has been dry for too long is dying out. Though closer to the water's edge it is very healthy.

#### Management Summary

January and February have brought with them increasingly cold temperatures for winter; and with the exception of a few events, rainfall has been minimal to none which contributes to decreased water levels while also contributing to increased decay times for surface algae once treated. Residents may notice this algae that sticks around longer between treatment events, This is a direct result of stagnant water conditions and cold ambient temperatures. Once treated, algae will turn brown, and eventually white as it decays, a sign of it's successful treatment.

Most ponds and standard winter condition on this most recent visit, free of nuisance grasses and with no new algal growth observed (though pond 31 hosted minor amounts of new filamentous algae growth). Algae was nearly all decayed or absent elsewhere. Maximum results from treatment for algae will typically be evident within 7-10 days, with vegetation taking a longer time to decay above the waterline; though these estimates may be extended due to winter conditions. Any and all plants that were unable to survive the recent subfreezing temperatures during the cold snap have begun to decay or have entered a period of dormancy.