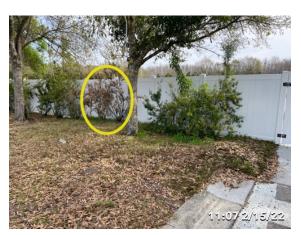

Observation
Assigned To Board
Request entrance to Ayrshire storm drain to line
trim & spray

Observation
Assigned To Crew
Cut 2 dead bottlebrush down. Ayrshire Rd

Observation
Assigned To Pond Crew
Lift trees to 8 foot.