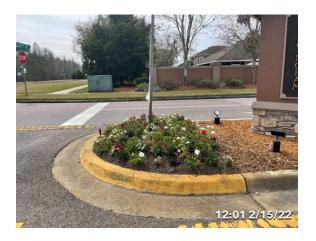

#### **Ballantrae**

- Landscapers removed bushes from around storm drain water feature on Ayrshire Blvd.
- Florida State Fence scheduled to install new PVC fence at storm drain water feature on Ayrshire Blvd.
- Roof of clubhouse and pavilions pressure cleaned.
- Tree removal project by Steadfast completed.
- Requested estimates for windscreens at tennis courts.
- Tile roof repairs completed, identified small area of tile roof damage at the main entrance.

## Bushes along Mentmore Blvd and Ballantrae Blvd trimmed

Bushes trimmed New mulch installed Beds treated for weeds