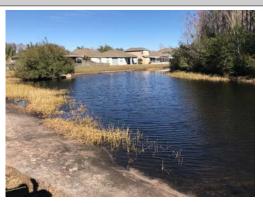

# Kevin Riemensperger 2/14/2022 10:41 AM

Steadfast Environmental 30435 Commerce Drive Suite 102 San Antonio, FL 33576 813-836-7940 | office@SteadfastEnv.com

Site: 25

Comments

Good condition. There are small amounts of decaying organic matter along the surface near the water's edge. These will dissipate given time, though winter will extend the necessary time to complete this decay (usually 7-10 days).

Site: 26

Comments:

Good condition. Gulfcoast Spikerush along the perimeter has entered a period of winter pseudo-dormancy. There is some pollen across the water's surface. No algae present.

Site: 29

Great condition. The water is free of algae and nuisance grasses along the perimeter are decaying from prior treatment.

Site: 30

Comments:

Good condition. Extremely low water level, some areas of exposed Gulfcoast Spikerush have died off, while many sections of the center portion's bed have been exposed. Treatments continue to suppress algal growth.

**Site:** 31

Mixed condition. The pond is free of nuisance grasses, and the exposed shore is clear. However, there are scattered pockets of filamentous algae along the perimeter, in some spots. A follow up treatment will be administered to curtail this fresh growth.

**Site:** 33

Great condition. As the water line continues to recede and expose more of the bank; Gulfcoast Spikerush that has been dry for too long is dying out. Though closer to the water's edge it is very healthy.

**Site:** 32

The shallow pond is completely dry. Spikerush here is nearly eradicated, though Bulrushes are unaffected. Treatments will continue to prevent the growth of nuisance terrestrial species.

**Site:** 35

Good condition. The pond is free of algae and nuisance grasses. Scattered pockets of decaying matter remain from prior treatment.

#### Site: 1

Similar in condition to pond 33. Spikerush along the outer edge is dying naturally, while submerged plants are unharmed. Upon the return of the rains these will migrate back out to follow the water line.

# Site: 2

The pond is almost completely dry, following the condition of pond 32. The only deviation being that an influx of debris items from the roadway were collected here.