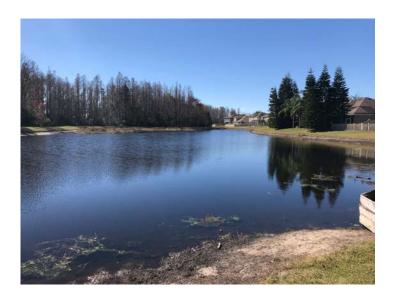

# Kevin Riemensperger 2/14/2022 10:41 AM

Steadfast Environmental 30435 Commerce Drive Suite 102 San Antonio, FL 33576 813-836-7940 | office@SteadfastEnv.com

Site: 25

Comments

Good condition. There are small amounts of decaying organic matter along the surface near the water's edge. These will dissipate given time, though winter will extend the necessary time to complete this decay (usually 7-10 days).

Site: 26

Comments:

Good condition. Gulfcoast Spikerush along the perimeter has entered a period of winter pseudo-dormancy. There is some pollen across the water's surface. No algae present.

Site: 29

Great condition. The water is free of algae and nuisance grasses along the perimeter are decaying from prior treatment.

Site: 30

Comments:

Good condition. Extremely low water level, some areas of exposed Gulfcoast Spikerush have died off, while many sections of the center portion's bed have been exposed. Treatments continue to suppress algal growth.

**Site:** 31

Mixed condition. The pond is free of nuisance grasses, and the exposed shore is clear. However, there are scattered pockets of filamentous algae along the perimeter, in some spots. A follow up treatment will be administered to curtail this fresh growth.

**Site:** 33

Great condition. As the water line continues to recede and expose more of the bank; Gulfcoast Spikerush that has been dry for too long is dying out. Though closer to the water's edge it is very healthy.

**Site:** 32

The shallow pond is completely dry. Spikerush here is nearly eradicated, though Bulrushes are unaffected. Treatments will continue to prevent the growth of nuisance terrestrial species.

**Site:** 35

Good condition. The pond is free of algae and nuisance grasses. Scattered pockets of decaying matter remain from prior treatment.

#### Site: 1

Similar in condition to pond 33. Spikerush along the outer edge is dying naturally, while submerged plants are unharmed. Upon the return of the rains these will migrate back out to follow the water line.

# Site: 2

The pond is almost completely dry, following the condition of pond 32. The only deviation being that an influx of debris items from the roadway were collected here.

#### Management Summary

January and February have brought with them increasingly cold temperatures for winter; and with the exception of a few events, rainfall has been minimal to none which contributes to decreased water levels while also contributing to increased decay times for surface algae once treated. Residents may notice this algae that sticks around longer between treatment events, This is a direct result of stagnant water conditions and cold ambient temperatures. Once treated, algae will turn brown, and eventually white as it decays, a sign of it's successful treatment.

Most ponds and standard winter condition on this most recent visit, free of nuisance grasses and with no new algal growth observed (though pond 31 hosted minor amounts of new filamentous algae growth). Algae was nearly all decayed or absent elsewhere. Maximum results from treatment for algae will typically be evident within 7-10 days, with vegetation taking a longer time to decay above the waterline; though these estimates may be extended due to winter conditions. Any and all plants that were unable to survive the recent subfreezing temperatures during the cold snap have begun to decay or have entered a period of dormancy.